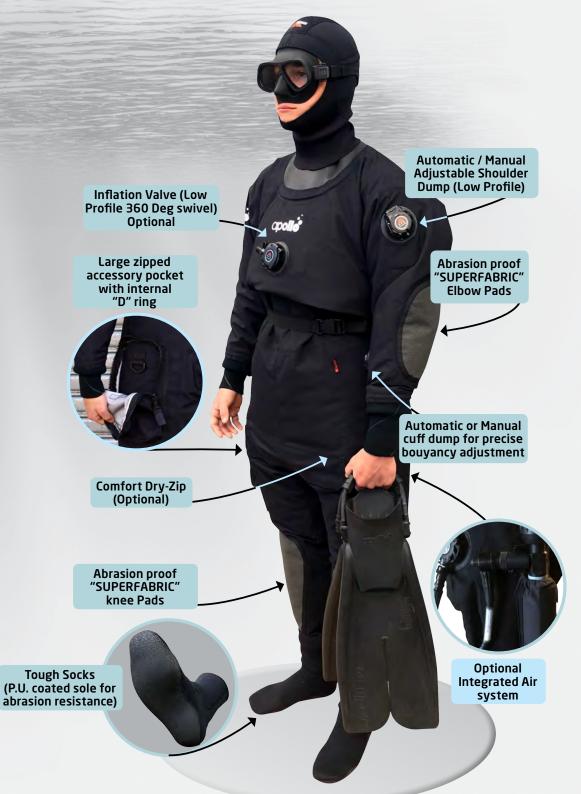

#### Features: -

#### **BREATHABLE TRI-LAMINATE FABRIC**

- FULLY BREATHABLE FABRIC (8,000 g/m2/24hrs and more) Improves comfort and minimises heat stress
- EXTRA TOUGH CORDURA NYLON OXFORD 100% 300 DENIER

# SUPERFABRIC KNEE and ELBOW PADS for EXTREME ABRASION RESISTANCE

| ABRASION RESISTANT | EN 388:2003 | LEVEL 4 |
|--------------------|-------------|---------|
| TEAR STRENGTH      | EN 388:2003 | LEVEL 4 |
| PUNCTURE RESISTANT | EN 388:2003 | LEVEL 2 |

### **Neoprene Wrist and Neck Seals**

- Super stretch "Turtle Skin" neck seal for comfort.
- "Titanium Slickskin" lined wrist seals for a better seal
- Neoprene seals for harder wearing situations