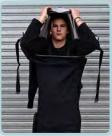

### **Neoprene Wrist and Neck Seals**

- Super stretch "Turtle Skin" neck seal for comfort.
- "Titanium Slickskin" lined wrist seals for a better seal
- Neoprene seals for harder wearing situations